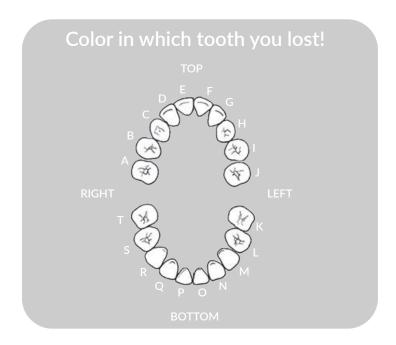

## DEAR TOOTH FAIRY,

My name is years old.

| How did you lose your tooth? | Draw a picture of what happened here: |  |  |  |  |
|------------------------------|---------------------------------------|--|--|--|--|
|                              |                                       |  |  |  |  |
|                              |                                       |  |  |  |  |
|                              |                                       |  |  |  |  |
|                              |                                       |  |  |  |  |